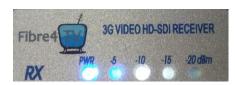

At just three inches in length, these tiny modules can be deployed almost anywhere. The transmitter modules include equalization for long lengths of coaxial cable, so you can use them at nearly any point in your HD/SDI chain. Both the transmitter and receiver modules include LED indicators to display Power On, HD/SDI signal presence and Received Optical Power levels. These provide critical system diagnostic information at a glance without a need for additional test equipment, such as an optical power meter.

- RX Optical power levels
• 19.4 Mbps to 3 Gbps

Reliable, efficient
Quick, easy installation
LED indicators show you:

- Power on

 SMPTE 424M/297M compliant

compatible

- Sports tele-production
  - Golf
  - Skiing
  - racing, etc.
- Remote camera links
- Cross-town fibre linksCross-campus production
- Pre-fibered venues
- Courtesy feeds