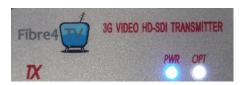

At just three inches in length, these tiny modules can be deployed almost anywhere. The transmitter modules include equalization for long lengths of coaxial cable, so you can use them at nearly any point in your HD/SDI chain. Both the transmitter and receiver modules include LED indicators to display Power On, HD/SDI signal presence and Received Optical Power levels. These provide critical system diagnostic information at a glance without a need for additional test equipment, such as an optical power meter.