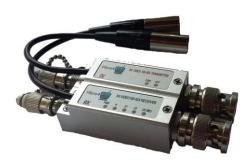

## Mini 3G HD/SDI Transmitter and Receiver

Mini HD/SDI modules are miniature fibre optic serial digital video transmission modules that offer the industry's broadest range of digital rates while maintaining the signal quality that broadcasters demand. No matter what your format, the modules allow you to transmit:

At just three inches in length, these tiny modules can be deployed almost anywhere. The transmitter modules include equalization for long lengths of coaxial cable, so you can use them at nearly any point in your HD/SDI chain. Both the transmitter and receiver modules include LED indicators to display Power On, HD/SDI signal presence and Received Optical Power levels. These provide critical system diagnostic information at a glance without a need for additional test equipment, such as an optical power meter.