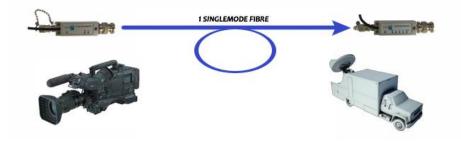

DC voltage from 5 to 16 volt. No vulnerable power dongles to break off. This jack also includes provisions for SNMP monitoring.

## APPLICATIONS

**FEATURES** 

· Portable, lightweight units

- HD/SDI data presence

• SMPTE 292M/259M/297M

• Supports embedded audio

• Up to 30 km distance

Low system jitter
Power from 5-16 VDC
Digital diagnostic function
High durability design
Class 1 FDA and IEC60825-1 Laser Safety Compliant

- RX Optical power levels
• 19.4 Mbps to 3 Gbps

Reliable, efficient
Quick, easy installation
LED indicators show you:

- Power on

 SMPTE 424M/297M compliant

compatible

- Sports tele-production
  - Golf
  - Skiing
  - racing, etc.
- Remote camera links
- Cross-town fibre linksCross-campus production
- Pre-fibered venues
- Courtesy feeds

**Typical Application**